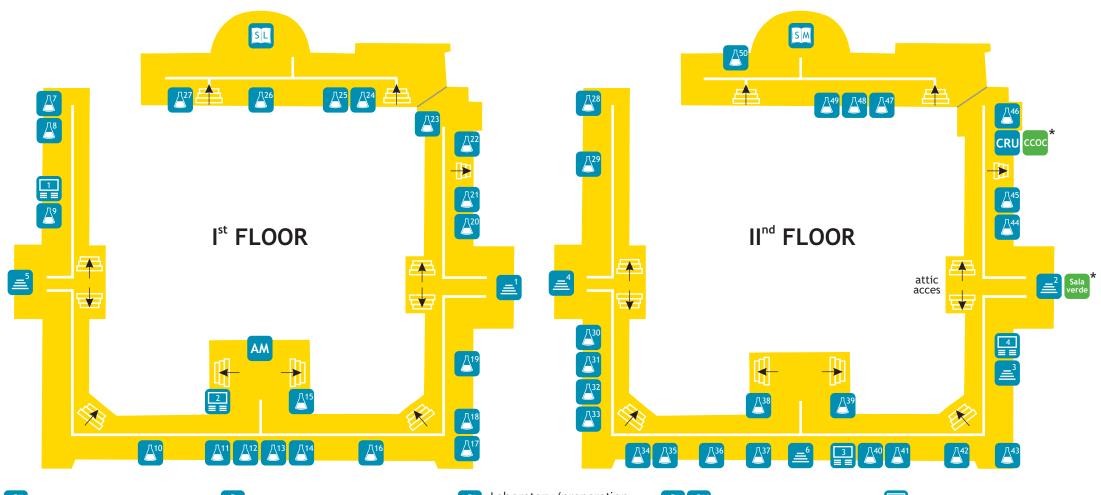

Faculty of Horticulture
0232 274.932 secr\_hor@uaiasi.ro
www.uaiasi.ro/horticultura

Technical drawing Room

Laboratory (Marketing)

Lecture Theatre (A5)

Laboratory (Agrotechnics)

Seminar Room (Accountancy)

Aula Magna "Haralamb Vasiliu"

Research Laboratory (Pedology)

Laboratory (General Agriculture & General Zootechnics)

Laboratory (Pedology)

Research Laboratory (Phytotechnics)

Laboratory (Phytotechnics 2)

"N. Zamfirescu" Laboratory (Phytotechnics 1)

Laboratory (Microbiology)

Laboratory (Phytopathology)

Laboratory (Fruit growing)

Lecture Theatre (A1)

Laboratory (Fruit Tree Research)

Laboratory (Monitoring, Environmental diagnosis / Climatology)

Research Laboratory

Laboratory (Physics-Biophysics)

Laboratory (preparation of reagents)

Laboratories (Chemistry)

Research Laboratory

Library (Reading room)

Lab (Vegetable growing)

Laboratory (Fruit-growing ecotechnologies)

Lecture Theatre (A4)

Design Room

Laboratory (Floriculture)

Laboratory (Botany)

Laboratory (Informatics)

Laboratories (Informatics)

Laboratory (Viticulture)

Laboratory (Ampelography)

Laboratory (Arboriculture)

Lecture Theatre (A6)

Laboratory (Management 2)

Seminar Room

Laboratories (Plant breeding)

Laboratory (Plant Genetics)

Laboratory

(Viticulture / Ampelography) Lecture Theatre (A3)

Seminar Room (English)

Lecture Theatre (A2)

Laboratory (Management 1)

Laboratory (Entomology)

Centre de Réussite Universitaire Laboratory (Plant Protection

& Entomology)

Laboratory (Chemistry - A/H)

Laboratories

(Chemistry & Biochemistry)

Library (Media Room)

Center for Counseling and Career Guidance (C.C.O.C.)

The Green Room (Sala verde)

<sup>\*</sup> the offices, lecture theatres or other rooms represented by a green square are located in the attic of the main building of IULS, above the second floor