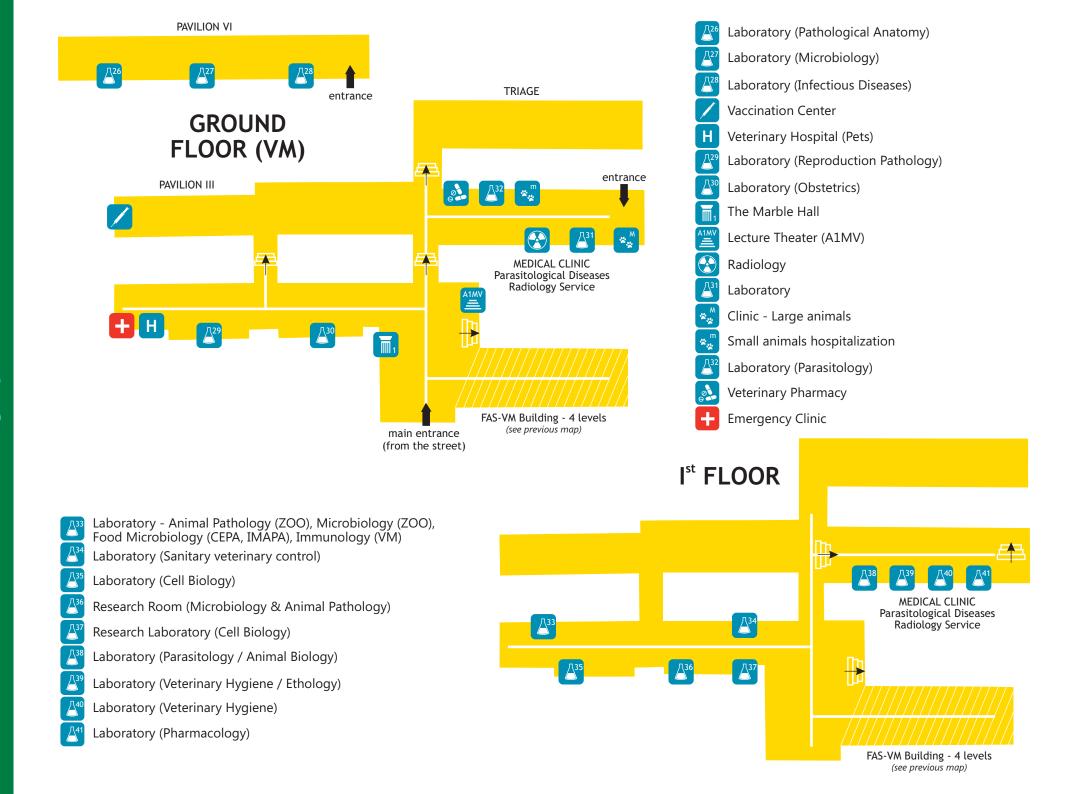

The Marble Hall

Lecture Theatre (A1MV)

Museum of Faculty of Veterinary Medicine

Research Laboratory

Laboratory (Anatomy of Animals I)

Laboratory (Anatomy of Animals II)

Cold Room

Laboratory (Anatomy, Histology and Embryology)

Research Laboratory (Histology)

Laboratory (Cell Biology)

#### **Faculty of Veterinary Medicine**

0232 219.113 secr vet@uaiasi.ro www.uaiasi.ro/medicina

Students' Association (IULS)

0232 407.358

www.facebook.com/ligasav