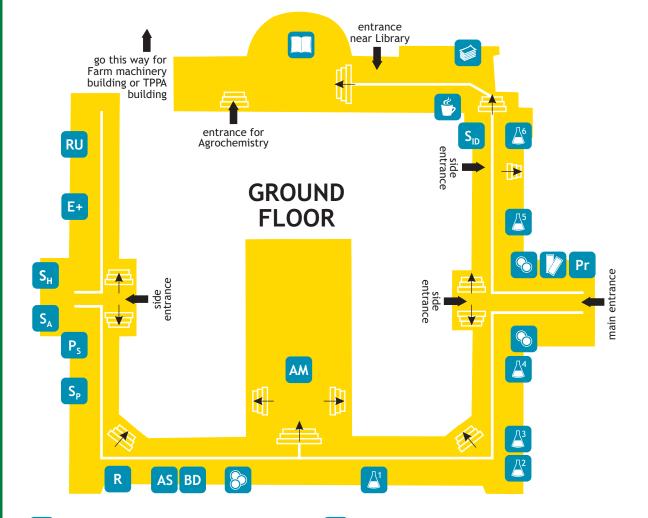

- Pr Public Relations Department
- **RU** Human Resources Department
- E+ Erasmus+ Office
- S<sub>H</sub> Faculty of Horticulture Secretariat
- S<sub>A</sub> Faculty of Agriculture Secretariat
- P<sub>s</sub> Vice-rector's Office (social activities)
- Secretariat Vice-rector Secretariat - DPPD
- R Rector's Office
- AS Secretariat Transcripts & Diplomas
- BD Secretariat Doctoral School

- Cash office (IULS)
- Laboratory (Soil and Plant Analysis)
- Laboratory (Fodder Crops)
- Laboratory (Plant Physiology)
- A Laboratory (Ecology & Environment Protection)
- Cash office (Faculty of Agriculture & Faculty of Horticulture)
- Social Department
- Laboratory (Land Improvement)
- Laboratory (Cell Biology)
- Faculty of Agriculture Secretariat (Distance Learning)

Stef Copycenter

Coffee shop

🛂 Stairs

"Ion Ionescu de la Brad"
Iasi University of Life Sciences (IULS)
0232 407.407 www.uaiasi.ro
www.facebook.com/uaiasi

Faculty of Agriculture 0232 219.175 secr\_agr@uaiasi.ro www.uaiasi.ro/agricultura