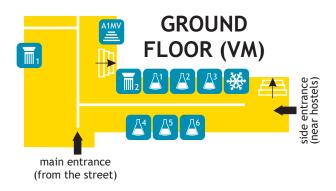

The Marble Hall

Lecture Theatre (A1MV)

Museum of Faculty of Veterinary Medicine

Research Laboratory

Laboratory (Anatomy of Animals I)

Laboratory (Anatomy of Animals II)

Cold Room

Laboratory (Anatomy, Histology and Embryology)

Research Laboratory (Histology)

Laboratory (Cell Biology)